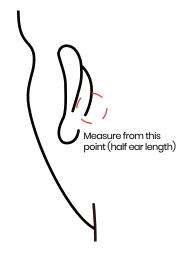

## Let's find your perfect fit! (Using household items)

- Grab a tailors measuring tape. If you don't have one, get a flexible cable (e.g. USB cable), and a ruler. Then, follow these step-by-step instructions.
- If you're using tailor's measuring tape, align the left side of the measuring tape behind your left ear as shown in the picture.