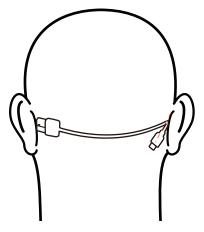

## Let's find your perfect fit! (Using household items)

- Grab a tailors measuring tape. If you don't have one, get a flexible cable (e.g. USB cable), and a ruler. Then, follow these step-by-step instructions.
- If you're using tailor's measuring tape, align the left side of the measuring tape behind your left ear as shown in the picture.

3. Hold the end of the cable still on the left side and pull the right side along the back of your head until it meets your right ear. Identify the point where the right side and your right ear meet and remember your measurement. You could also use a cable for this as shown in the visual.

4. If you're using tailor's measuring tape, please identify the measurement. If you're using a cable, please straighten the cable and measure it with a ruler.

Your perfect fit is ...

Standard Size: If your measurement is more than 9.25 inches (23.49 cm)