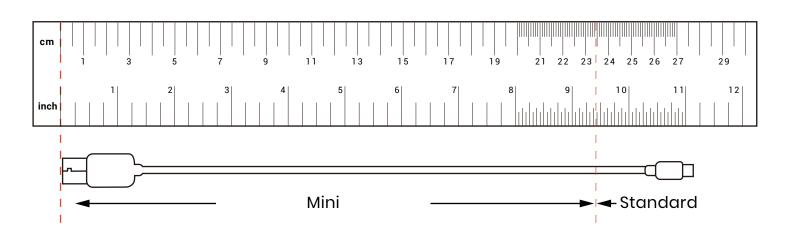

4. If you're using tailor's measuring tape, please identify the measurement. If you're using a cable, please straighten the cable and measure it with a ruler.

Your perfect fit is ...

Standard Size: If your measurement is more than 9.25 inches (23.49 cm)

Aeropex Mini: if your measurement is 9.25 inches (23.49 cm) or less

\* Please note each head size and shape is unique so recommended measurements may vary slightly. If you're unsure, the standard size of Aeropex is recommended. For additional assistance, please visit our Help Center.