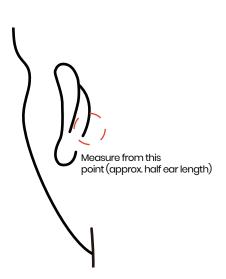

## Let's find your perfect fit! (Using household items)

- Grab a tailors measuring tape. If you don't have one, get a flexible cable (e.g. USB cable), and a ruler. Then, follow these step-by-step instructions.
- If you're using tailor's measuring tape, align the left side of the measuring tape behind your left ear as shown in the picture.