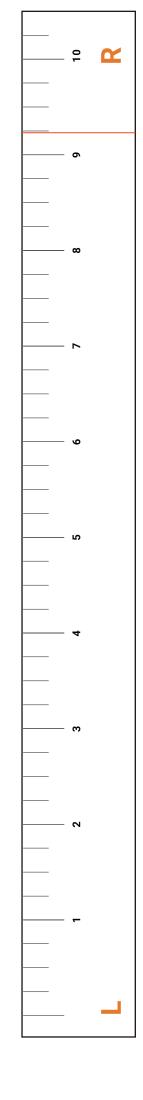

## Let's find your perfect fit! (Printable Tool)

Print this page at 100%. Do not scale to fit.

(Double check that it's printed at 100% by placing a credit or ID card in the box below. If it's an exact fit, you're good to go.)

Place a credit or ID card here to confirm that the tool printed at 100%.

1. Cut out the tool. Begin measuring by aligning the left side of the tool (L) behind your left ear. Then, pull the right side of the tool (R) along the back of your head until it meets your right ear. Make a crease at the point where the right side and your right ear meet.

2. Your perfect fit is:

Standard Size: If the crease is to the right of the marked line

Aeropex Mini: If the crease is on or to the left of the marked line

\*Please note each head size and shape is unique so measurements may vary slightly. If you're unsure, the standard size of Aeropex is recommended. For additional assistance, please visit our Help Center.