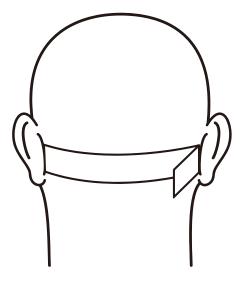

## Let's find your perfect fit! (Using household items)

- Grab a tailors measuring tape. If you don't have one, get a flexible cable (e.g. USB cable), and a ruler. Then, follow these step-by-step instructions.
- If you're using tailor's measuring tape, align the left side of the measuring tape behind your left ear as shown in the picture.

3. Hold the end of the cable still on the left side and pull the right side along the back of your head until it meets your right ear. Identify the point where the right side and your right ear meet and remember your measurement. You could also use a cable for this as shown in the visual.

4. If you're using tailor's measuring tape, please identify the measurement. If you're using a cable, please straighten the cable and measure it with a ruler.

Your perfect fit is ...

Standard Size: If your measurement is more than 9.25 inches (23.49 cm)